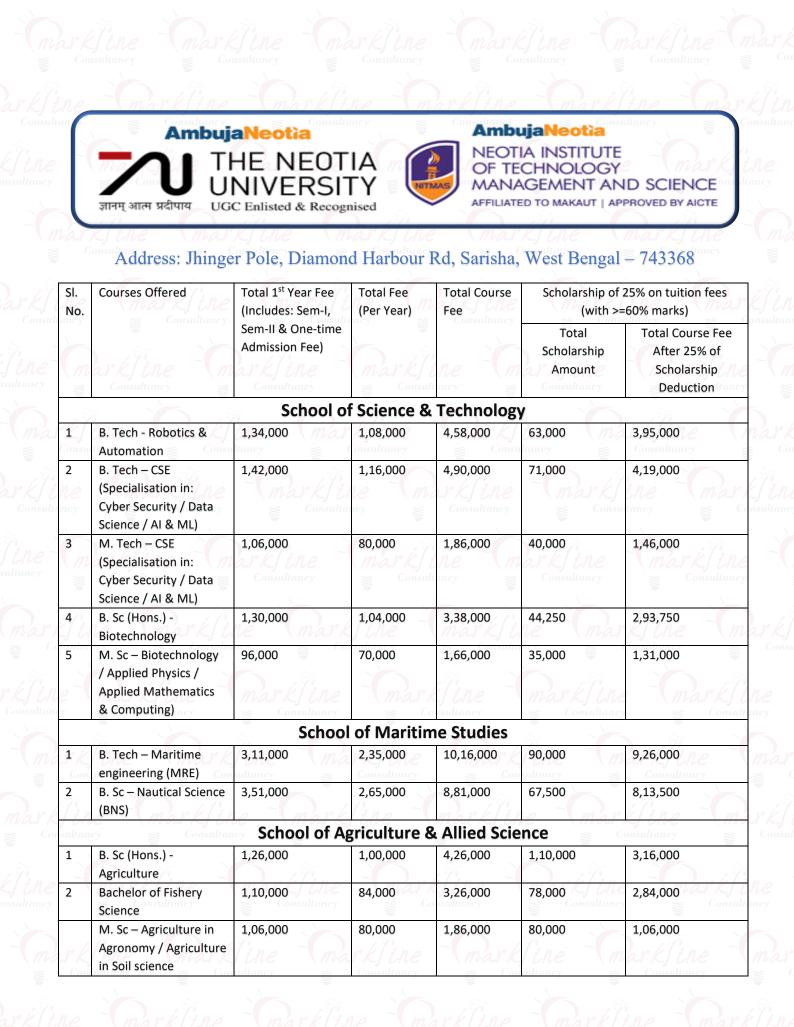

| SI.<br>No.      | Courses Offered                                                     | Total 1 <sup>st</sup> Year Fee<br>(Includes: Sem-I,<br>Sem-II & One-time<br>Admission Fee) | (Per Year)   | Total Course<br>Fee | Scholarship of 25% on tuition fees<br>(with >=60% marks) |                                                              |
|-----------------|---------------------------------------------------------------------|--------------------------------------------------------------------------------------------|--------------|---------------------|----------------------------------------------------------|--------------------------------------------------------------|
|                 |                                                                     |                                                                                            |              |                     | Total<br>Scholarship<br>Amount                           | Total Course Fee<br>After 25% of<br>Scholarship<br>Deduction |
|                 |                                                                     | Sch                                                                                        | nool of Pha  | rmacy               |                                                          |                                                              |
| 1 0             | Bachelor of Pharmacy<br>(B-Pharm)                                   | 1,74,000                                                                                   | 1,48,000     | 6,18,000            | 1,66,000                                                 | 4,52,000                                                     |
|                 |                                                                     | Schoo                                                                                      | ol of Health | Science             |                                                          |                                                              |
| 1<br>Incy       | Bachelor of<br>Physiotherapy (BPT)                                  | 1,10,000                                                                                   | 84,000       | 4,04,000            | 87,750 000 A                                             | 3,16,250                                                     |
| 2               | Bachelor of Optometry<br>(B. Opt)                                   | 1,26,000                                                                                   | 1,00,000     | 4,26,000            | 1,10,000                                                 | 3,16,000                                                     |
| 3               | Bachelor of Medical<br>Laboratory Technology<br>(BMLT)              | 1,22,000                                                                                   | 96,000       | 3,14,000            | 76,500                                                   | 2,37,500                                                     |
| 4-J<br>Jonsul   | B. Sc Radiology &<br>Medical Imaging<br>Technology                  | 1,22,000                                                                                   | 96,000       | 3,14,000            | 76,500                                                   | 2,37,500                                                     |
| <b>5</b><br>10y | Bachelor in Hospital Management (BHM)                               | 1,10,000 Consulta                                                                          | 84,000       | 2,78,000            | 58,500                                                   | 2,19,500                                                     |
| 6               | Master in Hospital<br>Management (MHM)                              | Luk Tena -                                                                                 | man le T     |                     | Luk Tino                                                 | - Consult Ta                                                 |
|                 |                                                                     | School                                                                                     | of Maritim   | e Studies           |                                                          |                                                              |
| 1               | B. Tech – Maritime<br>engineering (MRE)                             | 3,11,000                                                                                   | 2,35,000     | 10,16,000           | 90,000                                                   | 9,26,000                                                     |
| <b>2</b> U      | B. Sc – Nautical Science<br>(BNS)                                   | 3,51,000 <i>Mad</i> K                                                                      | 2,65,000     | 8,81,000            | 67,500 <i>Ma</i>                                         | 8,13,500                                                     |
|                 |                                                                     | School of Ag                                                                               | griculture 8 | Allied Scie         | nce                                                      |                                                              |
| 1               | B. Sc (Hons.) - 100<br>Agriculture                                  | 1,26,000 <i>(NC</i>                                                                        | 1,00,000     | 4,26,000            | 1,10,000                                                 | 3,16,000                                                     |
| 2               | Bachelor of Fishery<br>Science                                      | 1,10,000                                                                                   | 84,000       | 3,26,000            | 78,000                                                   | 2,84,000                                                     |
| Con             | M. Sc – Agriculture in<br>Agronomy / Agriculture<br>in Soil science | 1,06,000                                                                                   | 80,000       | 1,86,000            | 80,000                                                   | 1,06,000                                                     |