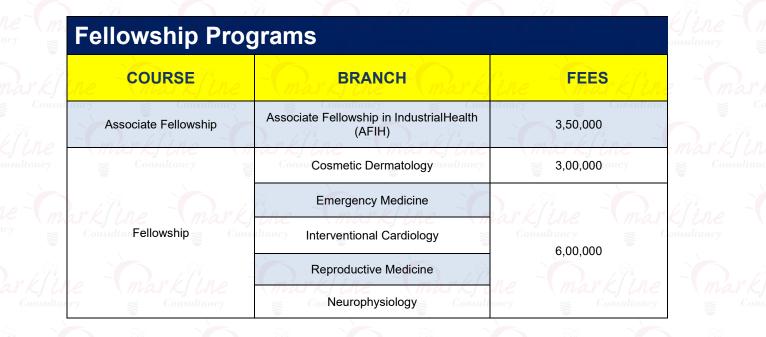

echanics 1,25,000 MPT Cardio Pulmonary Sciences Community Rehabilitation Hand Rehabilitation 1,25,000 MPT Neurology Orthopedics Pediatric Physiotherapy Page **9** of **11** 

| mark/ine       | Obstetrics and Gynecology                     | 1,50,000 |
|----------------|-----------------------------------------------|----------|
|                | Sports Physiotherapy                          | 1,50,000 |
| M Sc           | Audiology A De                                | 2,50,000 |
|                | Speech Language and Pathology                 |          |
| Gine MHA arkfu | Hospital Administration                       | 60,000   |
| NPCC           | Nurse Practitioner in Critical Care<br>(NPCC) | 90,000   |
| M.Optm         | Markfille Markfille                           | 1,50,000 |



| COURSE        | BRANCH                                                    | fine FEESarkfin |
|---------------|-----------------------------------------------------------|-----------------|
|               | Nursing                                                   |                 |
|               | Medical Laboratory Technology                             | te mark/the     |
|               | Optometry                                                 | 30,000          |
| Diploma       | GI Endoscopy Technology (DGIET)                           | (mark]ine (m    |
|               | Medical Record Science                                    | 10,000          |
|               | Emergency Medical Technology<br>&<br>Trauma Care (DEMTTC) | 20,000          |
| PG<br>Diploma | Epidemiology